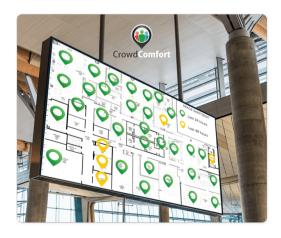

## **CrowdComfort Cleaning Maps and Analytics**

## **How To Get Started**

We digitize your floor plans and complete the full installation on site with QR codes branded with your logo and branding

- Our training staff uses system to confirm and validate every cleaning by each area's cleaning standards
- We actively monitor every cleaning to ensure we meet cleaning standards and review your custom dashboards with your team