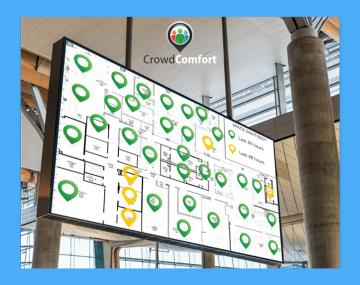

## **Introducing Cleaning Maps**

In partnership with CrowdComfort, we use Cleaning Maps and Analytics to ensure compliance with OSHA regulations while giving your employees confidence to return to a safe, healthy and productive work environment.

Ask your Servicon Representative about Cleaning Maps for your facility.

Complete compliance documentation for state and federal audits

Real-time cleaning tracking by time, location and cleaning standard

Updatable map display of office cleaning for employees (#1 employee concern)